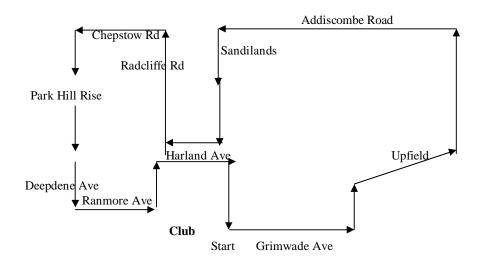

## CLUB HANDICAP COURSE: 2005 (TWO LAPS - 5 MILES)

Starting from the clubhouse, run east along Grimwade Avenue; left into Mapledale Avenue then right into Upfield; left into Addiscombe Road; left again into Sandilands; right into Harland Avenue; right again into Radcliffe Road; left into Chepstow Road; left again into Park Hill Rise; left again into Ranmore Avenue; left again into Radcliffe Road; right into Harland Avenue; right again into Sandilands to complete one lap.

Start at yellow road marking across the road opposite Sandilands car park entrance.

1K Upfield house no. 7
1 mile Addiscombe Rd house no 279A
2K Sandiland house no. 16
3K Park Hill Rise postbox by 1-53 Runnymede Ct
2 miles Park Hill Rise by Chichester Rd turning
4K Harlnd Ave. no 10
2.5 miles Harland Av. No.28
3 miles corner of Upfield & Mapledale

5K Upfield no. 26 6K Addiscombe Rd no. 263 4 miles Harland no. 10 7K nr bottom of Radcliffe 8K Radcliffe Rd no 35 5miles opposite no. 31 Radcliffe Rd